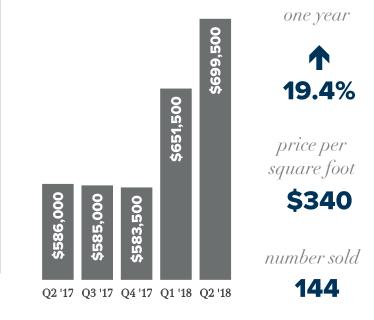

#### WEST SEATTLE

median price

one year

price per square foot

\$411 number sold

457

**SOUTH SEATTLE** *median price* 