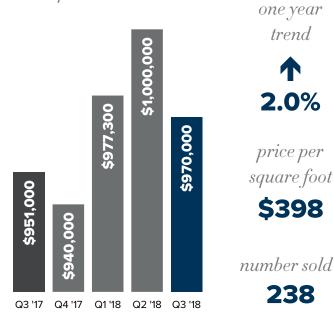

# GREATER EASTSIDE

third quarter 2018 market review





LOCALINSEATTLE.COM

206.232.0446 | windermeremercerisland.com

# Q3 EASTSIDE quarterly report



median price



#### **MERCER ISLAND**



WEST BELLEVUE (W OF I-405)

median price



### EAST BELLEVUE (E of I-405)



© Copyright 2018 Windermere Mercer Island. Information and statistics derived from Northwest Multiple Listing Service.

LOCALINSEATTLE.COM

Community info and market data for Seattle, Mercer Island & the Eastside



## Q3 EASTSIDE quarterly report



### **EAST OF LAKE SAMMAMISH**

median price



7.8%

one year

trend

price per square foot

\$353

number sold 600

#### REDMOND

median price \$945,000 \$917,500 \$817,500 \$800,000 \$780,000 Q3 '17 Q4 '17 Q1 '18 Q2 '18 Q3 '18

one year trend



price per square foot

\$357

number sold

190

**KIRKLAND** 

median price





WOODINVILLE



one year trend



price per square foot

\$344



531

© Copyright 2018 Windermere Mercer Island.