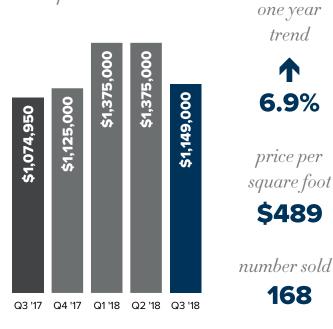

### **EAST OF LAKE SAMMAMISH**

median price

7.8%

one year

trend

price per square foot

\$353

number sold 600