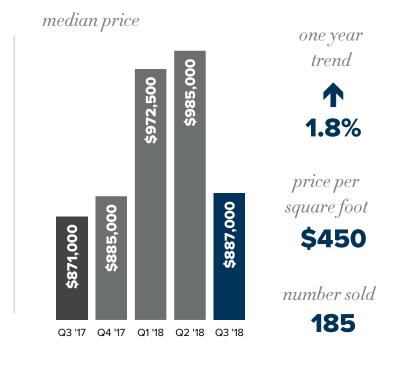

# GREATER EASTSIDE

third quarter 2018 market review





LOCALINSEATTLE.COM

206.232.0446 | windermeremercerisland.com

# Q3 EASTSIDE quarterly report



median price



#### **MERCER ISLAND**



WEST BELLEVUE (W OF I-405)

median price



### EAST BELLEVUE (E of I-405)



© Copyright 2018 Windermere Mercer Island. Information and statistics derived from Northwest Multiple Listing Service.

LOCALINSEATTLE.COM

Community info and market data for Seattle, Mercer Island & the Eastside



## Q3 EASTSIDE quarterly report



### **EAST OF LAKE SAMMAMISH**

median price



7.8%

one year

trend

price per square foot

\$353

number sold 600

#### REDMOND

median price \$945,000 \$917,500 \$817,500 \$800,000 \$780,000 Q3 '17 Q4 '17 Q1 '18 Q2 '18 Q3 '18

one year trend



price per square foot

\$357

number sold

190

**KIRKLAND** 

median price





WOODINVILLE



one year trend



price per square foot

\$344



531

© Copyright 2018 Windermere Mercer Island. Information and statistics derived from Northwest Multiple Listing Service.



### A savvy way to search